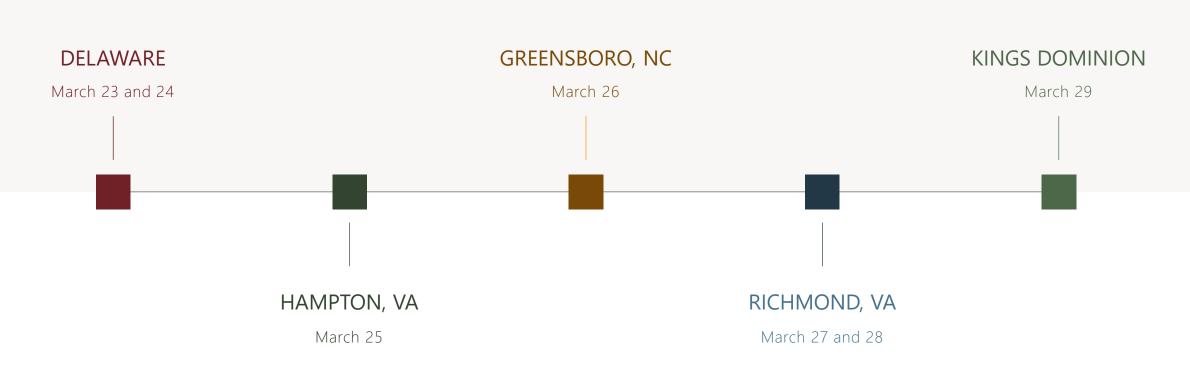

#### SATURDAY MARCH 23 DEPARTURE DAY

#### SUNDAY MARCH 24

- CHURCH
   SERVICE
- TOUR LINCOLN
   UNIVERSITY

## MONDAY MARCH 25

- TOUR DELAWARE STATE UNIVERSITY
- TOUR UMD
   EASTERN SHORE
- TUESDAY MARCH 26
- TOUR HAMPTON UNIVERSITY
- TOUR NORFOLK
   STATE UNIVERSITY

#### WEDNESDAY MARCH 27

- TOUR NORTH CAROLINA A&T
- TOUR NORTH CAROLINA CENTRAL

#### THURSDAY MARCH 28

- TOUR VIRGINIA
   STATE
   UNIVERSITY
- TOUR VIRGINIA UNION UNIVERSITY

### **FRIDAY MARCH 29**

KINGS DOMINION AMUSEMENT PARK

RETURN HOME RANDALLSTOWN HIGH SCHOOL