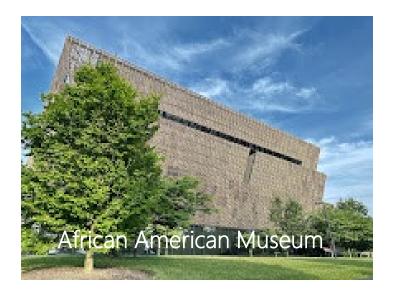

#### Saturday March 23

6:00a.m. – Check in at Randallstown High School, 4000 Offutt Rd, 21133 8:00a.m. - Depart for Bowie State University, 14000 Jericho Park Rd, 20715 10:00 am-Tour Bowie State University 11:00 am - Depart for Howard University, 2400 6th St NW, DC 20059 11:30a.m. – Lunch and campus tour 1:00 pm - Depart for the African American Museum, 1400 Constitution Ave. NW, DC 20560 1:45p.m.- Tour Museum 5:p.m.- Depart for Delaware (dinner along route) 8:00p.m. -Arrive at hotel for check-in 10p.m.- Curfew - all students should be in their room 11:p.m. - Lights out