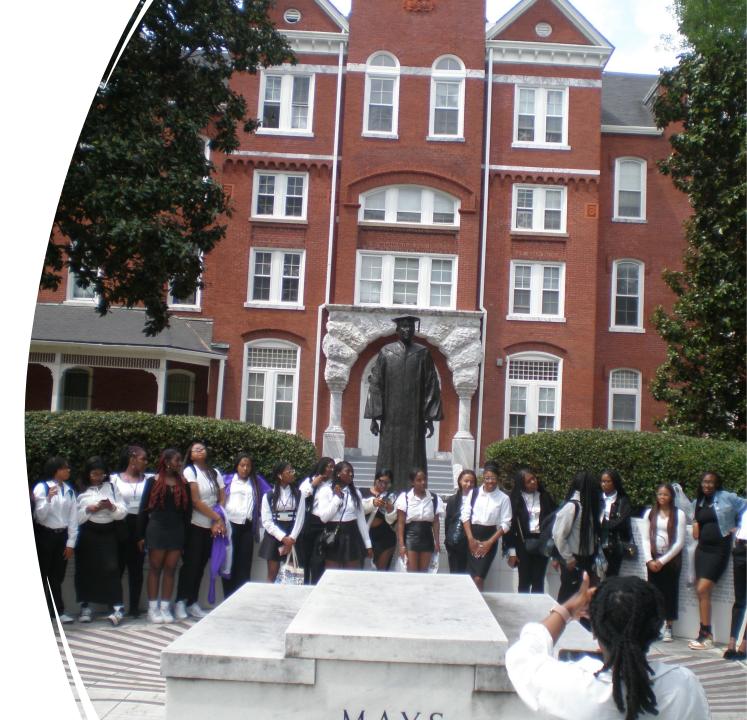

#### Saturday March 23

6:00a.m. – Check in at Randallstown High School, 4000 Offutt Rd, 21133 8:00a.m. - Depart for Bowie State University, 14000 Jericho Park Rd, 20715 10:00 am-Tour Bowie State University 11:00 am - Depart for Howard University, 2400 6th St NW, DC 20059 11:30a.m. – Lunch and campus tour 1:00 pm - Depart for the African American Museum, 1400 Constitution Ave. NW, DC 20560 1:45p.m.- Tour Museum 5:p.m.- Depart for Delaware (dinner along route) 8:00p.m. -Arrive at hotel for check-in 10p.m.- Curfew - all students should be in their room 11:p.m. - Lights out